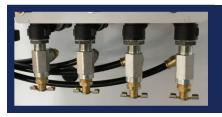

Valve Manifold

- Spray control manifolds are conveniently located for easy access.
- Individual drain valve for each solenoid.