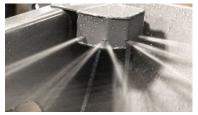

- Designed to minimize / eliminate need for drivers to climb up and down ladder (Keep them on the ground)
- Simply uses the existing water tank pressure to operate.
- 4 Strategically placed zones on rear pedestal and drum.

## The EcoWash™ system was developed with *safety*, *reliability* and *ease of use* in mind!

**ZONE 1** HOPPER

**ZONE 2** COLLECTOR

**ZONE 3** DRUM (EXTERIOR)

**ZONE 4** DRUM (DISCHARGE FINS)

Patent Pending