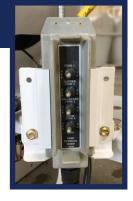

## **Control Pendant**

- Independent timer controls each zone operation for 30 seconds
- Automatically shuts off following washdown
- Control pendant can be located virtually anywhere