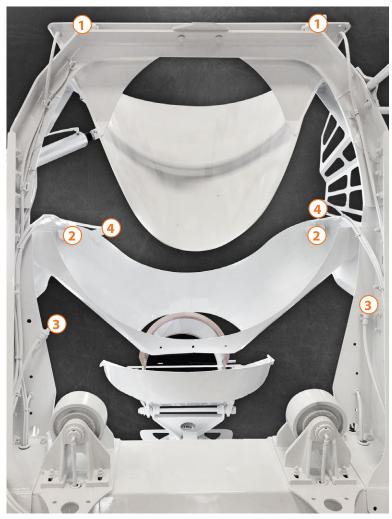

- Designed to minimize / eliminate need for drivers to climb up and down ladder (Keep them on the ground)
- Simply uses the existing water tank pressure to operate.
- 4 Strategically placed zones on rear pedestal and drum.

## The EcoWash™ system was developed with *safety*, *reliability* and *ease of use* in mind!

**ZONE 1** HOPPER

**ZONE 2** COLLECTOR

**ZONE 3** DRUM (EXTERIOR)

**ZONE 4** DRUM (DISCHARGE FINS)

Patent Pending