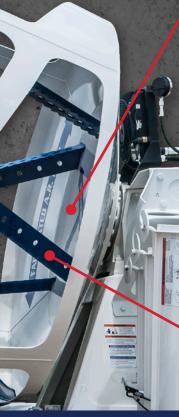

## New Fin Spiral

The new self cleaning fin design allows for small amounts of material to pass through the fins which drastically reduces build up. Elevated surge fins allow water to flush underneath to reach the main fin row during clean up.