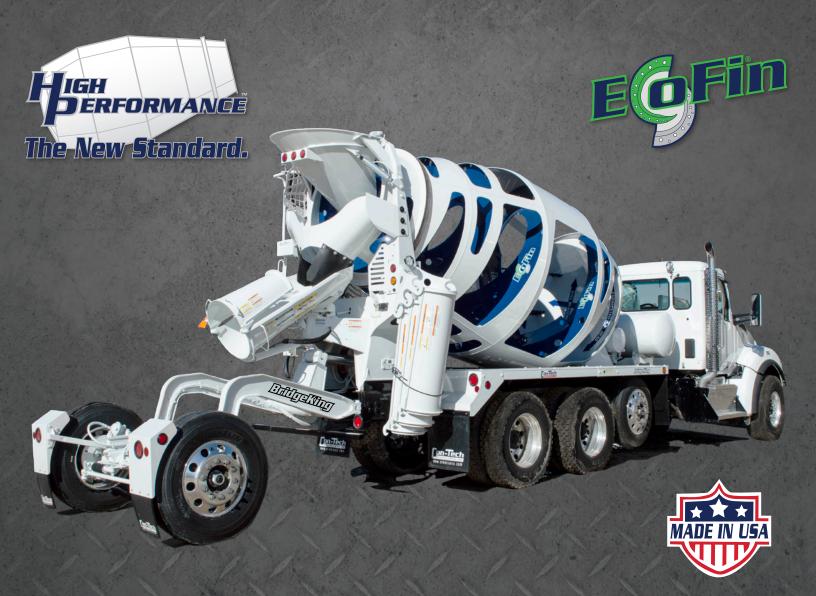

# HIGH PERFORMANCE DRUM

# **UPGRADE TO HIGH PERFORMANCE!**

#### **Straight Cone Taper**

allows for a smooth discharge with virtually no surging, while allowing maximum discharge performance.

## ligh Capacity

head and belly sections allow for 25% more material in the mixing bowl.

#### Solid Roller Track

is lighter and stronger than hollow designs, providing 350% more contact surface area and eliminates flexing and cracking.