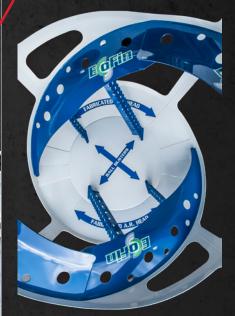

## It's What's on the Inside that Counts!

Con-Tech's patent pending EcoFin technology allows concrete to flow through the mixing fins then folded into the mix coming over the top of the fin. This provides a much more homogenized mix in a much more efficient manner than conventional designs.

Mixing holes allow concrete to pass through the fin along the drum skin providing a barrier from the mixing chamber. Reducing the wear on your mixing fins and drum skin.