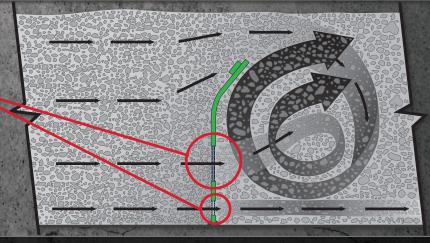

## It's What's on the Inside that Counts!

Con-Tech's patent pending EcoFin technology allows concrete to flow through the mixing fins then folded into the mix coming over the top of the fin. This provides a much more homogenized mix in a much more efficient manner than conventional designs.

Mixing holes allow concrete to pass through the fin along the drum skin providing a barrier from the mixing chamber. Reducing the wear on your mixing fins and drum skin.