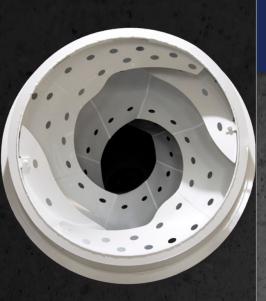

## New Fin Spiral

The new self cleaning fin design allows for small amounts of material to pass through the fins which drastically reduces build up. Elevated surge fins allow water to flush underneath to reach the main fin row during clean up.

## It's What's on the Inside that Counts!

Con-Tech's patent pending EcoFin technology allows concrete to flow through the mixing fins then folded into the mix coming over the top of the fin. This provides a much more homogenized mix in a much more efficient manner than conventional designs.

Mixing holes allow concrete to pass through the fin along the drum skin providing a barrier from the mixing chamber. Reducing the wear on your mixing fins and drum skin.