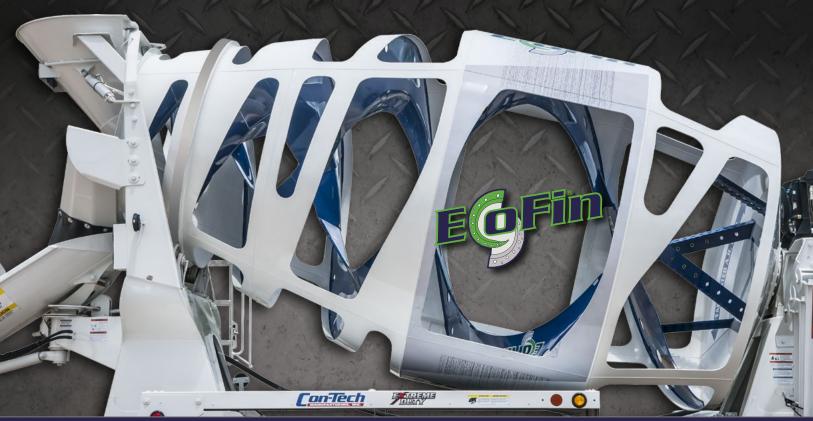

### HP Drum

The High Performance Drum is designed from head-to-tail to meet and exceed the demands of producers everywhere. From EXTREME paving, down to filling wheels barrows, the all-new Con-Tech HP drum is the **ULTIMATE SOLUTION!** 

# It's What's on the Inside that Counts!