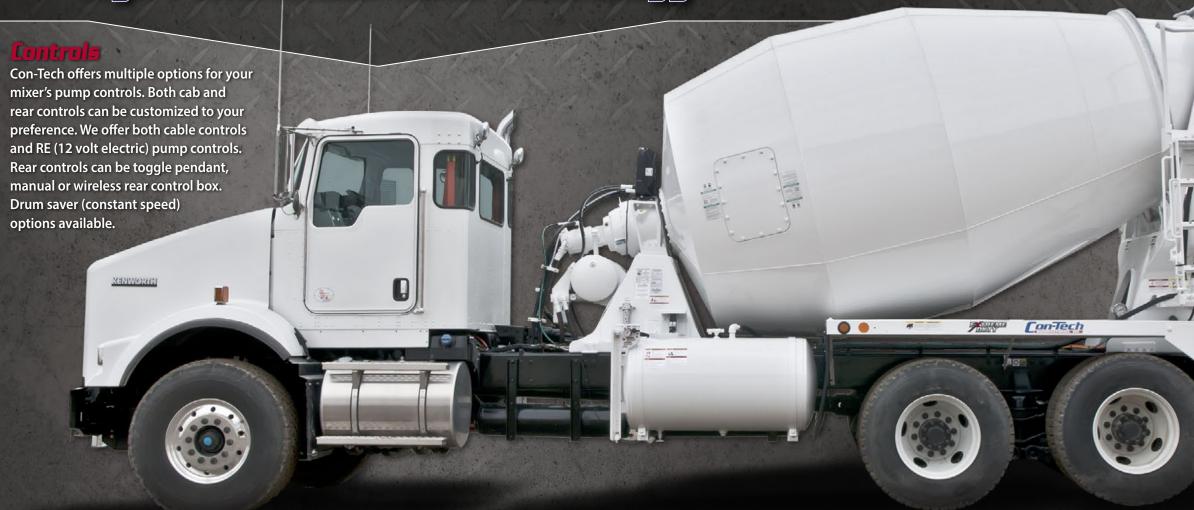

#### Gearbox

Con-Tech offers the fully proven ZF P-7300, or the new ZF CML 10. The CML 10 offers weight savings, lower noise, increased lifetime and maintenance and eco-friendliness.

## Hydraulics

Con-Tech trucks come standard with heavy duty EATON pumps and motors. Included is a 5 year limited warranty. Our hydraulic system comes standard with Chevron Rando HD oil (with advanced additive and base oil technology).